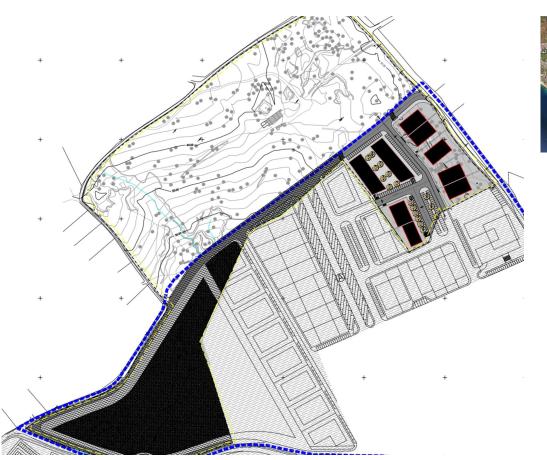

## Land for industrial construction, warehouses and possible housing for sale in Lagos, Algarve, Portugal

We present a plot of land with enormous investment potential for sale in Lagos. This land is divided into 9 lots for the construction of warehouses, with areas between 886m<sup>2</sup> and 1,545m<sup>2</sup> and construction capacity between 587m<sup>2</sup> and 1,135m<sup>2</sup>.

Located in the vicinity of the city of Lagos, in a privileged and mostly industrial area, the land offers easy and quick access to the National Road and the A22 highway, ensuring efficient logistics for any type of business.

In addition to the plots for construction, the land has about 7 hectares of open area, which includes an existing house, with the potential to be rebuilt and converted into housing or integrated into an

industrial expansion. Additionally, the land offers about 3.3 hectares reserved for the installation of electrical infrastructure and solar panels, ideal for sustainable energy projects and energy self-sufficiency.